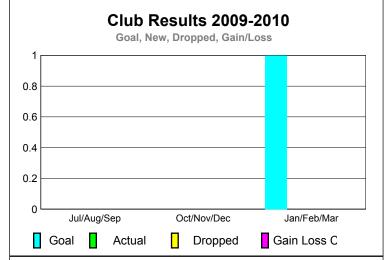

**GMT: STEVEN D SHERER Location: PENNSYLVANIA** GMT CA: 1

|             |                            | <u>Club</u><br><b>20</b> 0    |                                   | <u>Clubs</u><br>2008-2009        |                                  |
|-------------|----------------------------|-------------------------------|-----------------------------------|----------------------------------|----------------------------------|
| Month       | New<br>Club<br><u>Goal</u> | Actual<br>New<br><u>Clubs</u> | Actual<br>Dropped<br><u>Clubs</u> | Gain/<br>Loss of<br><u>Clubs</u> | Gain/<br>Loss of<br><u>Clubs</u> |
| Jul/Aug/Sep | 0                          | 0                             | 0                                 | 0                                | 0                                |
| Oct/Nov/Dec | 0                          | 0                             | 0                                 | 0                                | -1                               |
| Jan/Feb/Mar | 1                          | 0                             | 0                                 | 0                                | 1                                |
| Totals      | 1                          | 0                             | 0                                 | 0                                | 0                                |