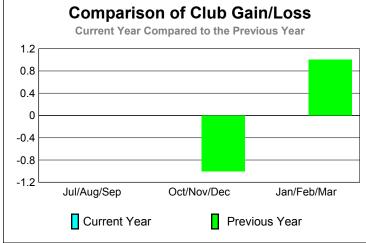

**GMT: STEVEN D SHERER Location: PENNSYLVANIA** GMT CA: 1

|             |                            | <u>Club</u><br><b>20</b> 0    |                                   | <u>Clubs</u><br>2008-2009        |                                  |
|-------------|----------------------------|-------------------------------|-----------------------------------|----------------------------------|----------------------------------|
| Month       | New<br>Club<br><u>Goal</u> | Actual<br>New<br><u>Clubs</u> | Actual<br>Dropped<br><u>Clubs</u> | Gain/<br>Loss of<br><u>Clubs</u> | Gain/<br>Loss of<br><u>Clubs</u> |
| Jul/Aug/Sep | 0                          | 0                             | 0                                 | 0                                | 0                                |
| Oct/Nov/Dec | 0                          | 0                             | 0                                 | 0                                | -1                               |
| Jan/Feb/Mar | 1                          | 0                             | 0                                 | 0                                | 1                                |
| Totals      | 1                          | 0                             | 0                                 | 0                                | 0                                |