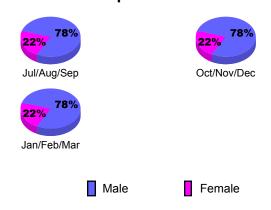

l      | Actual      | Gain/                                         | Gain/       |
|             | Memb | New         | Dropped     | Loss of                                       | Loss of     |
| Month       | Goal | <u>Memb</u> | <u>Memb</u> | Memb                                          | <u>Memb</u> |
| Jul/Aug/Sep | 10   | 10          | -34         | -24                                           | -22         |
| Oct/Nov/Dec | 9    | 20          | -18         | 2                                             | -2          |
| Jan/Feb/Mar | 36   | 23          | -21         | 2                                             | 10          |
| Totals      | 55   | 53          | -73         | -20                                           | -14         |





## Gender Comparison 2009-2010