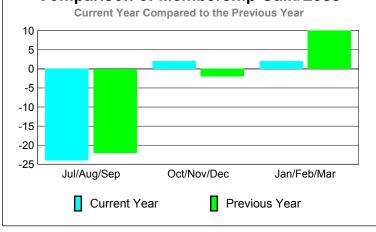

## YTD Status Quo Clubs 2009-2010

|             |      | MEM         | BERSH       | <u>IIP                                   </u> |             |
|-------------|------|-------------|-------------|-----------------------------------------------|-------------|
|             |      | Member      | Membership  |                                               |             |
|             |      | 200         | 2008-2009   |                                               |             |
|             |      |             |             |                                               |             |
|             | Net  | Actual      | Actual      | Gain/                                         | Gain/       |
|             | Memb | New         | Dropped     | Loss of                                       | Loss of     |
| Month       | Goal | <u>Memb</u> | <u>Memb</u> | Memb                                          | <u>Memb</u> |
| Jul/Aug/Sep | 10   | 10          | -34         | -24                                           | -22         |
| Oct/Nov/Dec | 9    | 20          | -18         | 2                                             | -2          |
| Jan/Feb/Mar | 36   | 23          | -21         | 2                                             | 10          |
| Totals      | 55   | 53          | -73         | -20                                           | -14         |