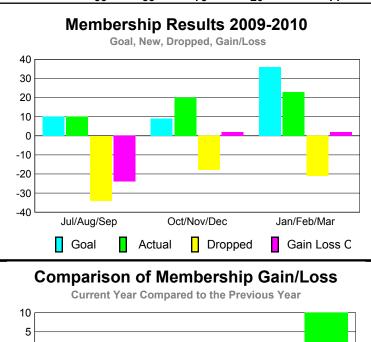

## YTD Status Quo Clubs 2009-2010

|             |      | MEM         | BERSH       | <u>IIP                                   </u> |             |
|-------------|------|-------------|-------------|-----------------------------------------------|-------------|
|             |      | Member      | Membership  |                                               |             |
|             |      | 200         | 2008-2009   |                                               |             |
|             |      |             |             |                                               |             |
|             | Net  | Actual      | Actual      | Gain/                                         | Gain/       |
|             | Memb | New         | Dropped     | Loss of                                       | Loss of     |
| Month       | Goal | <u>Memb</u> | <u>Memb</u> | Memb                                          | <u>Memb</u> |
| Jul/Aug/Sep | 10   | 10          | -34         | -24                                           | -22         |
| Oct/Nov/Dec | 9    | 20          | -18         | 2                                             | -2          |
| Jan/Feb/Mar | 36   | 23          | -21         | 2                                             | 10          |
| Totals      | 55   | 53          | -73         | -20                                           | -14         |